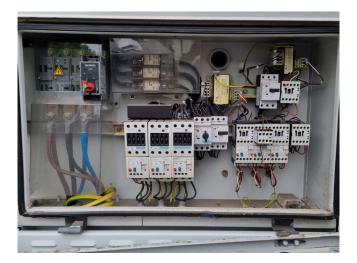

#### Used Carrier 30 RA 240

Used Carrier 30 RA 240 air-cooled chiller on R407C (Freon). Complete with 5 Performer SZ185S4CA & 1 SZ185S4CC scroll compressors, condenser with 4 fans that have a total airflow of 75.268 m<sup>3</sup>/h, brazed heat exchanger as evaporator and a control cabinet with a Carrier Pro-Dialog Plus controller.