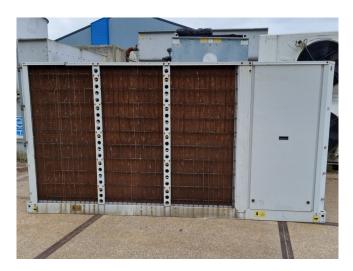

#### Used Carrier 30 RA 240

Used Carrier 30 RA 240 air-cooled chiller on R407C (Freon). Complete with 5 Performer SZ185S4CA & 1 SZ185S4CC scroll compressors, condenser with 4 fans that have a total airflow of 75.268 m<sup>3</sup>/h, brazed heat exchanger as evaporator and a control cabinet with a Carrier Pro-Dialog Plus controller.