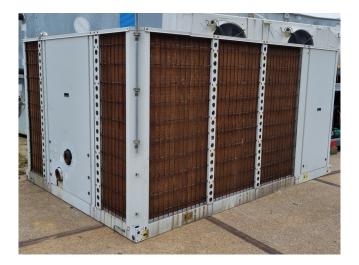

#### Used Carrier 30 RA 240

Used Carrier 30 RA 240 air-cooled chiller on R407C (Freon). Complete with 5 Performer SZ185S4CA & 1 SZ185S4CC scroll compressors, condenser with 4 fans that have a total airflow of 75.268 m<sup>3</sup>/h, brazed heat exchanger as evaporator and a control cabinet with a Carrier Pro-Dialog Plus controller.