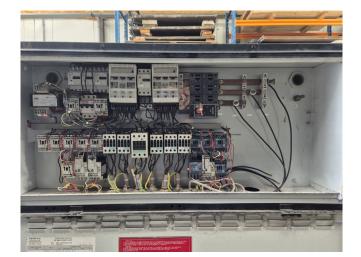

#### Used Carrier 30 RA 240

Used Carrier 30 RA 240 air-cooled chiller on R407C (Freon). Complete with 5 Performer SZ185S4CA & 1 SZ185S4CC scroll compressors, condenser with 4 fans that have a total airflow of 75.268 m<sup>3</sup>/h, brazed heat exchanger as evaporator and a control cabinet with a Carrier Pro-Dialog Plus controller.