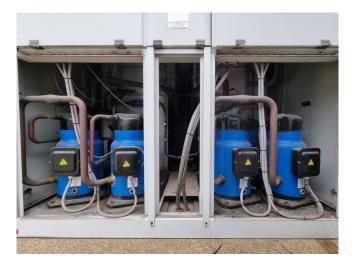

#### Used Carrier 30 RA 240

Used Carrier 30 RA 240 air-cooled chiller on R407C (Freon). Complete with 5 Performer SZ185S4CA & 1 SZ185S4CC scroll compressors, condenser with 4 fans that have a total airflow of 75.268 m<sup>3</sup>/h, brazed heat exchanger as evaporator and a control cabinet with a Carrier Pro-Dialog Plus controller.