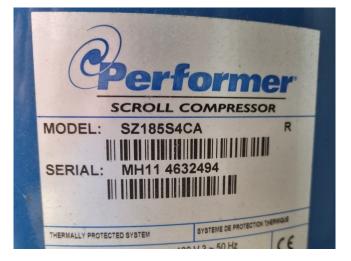

### **Specifications**

| Brand                | Carrier                 |
|----------------------|-------------------------|
| Туре                 | 30 RA 240               |
| Product type         | Air Cooled Chiller      |
| Capacity kW          | 245,0                   |
| Capacity Tons        | 69,7                    |
| Refrigerant          | Freon                   |
| Refrigerant Type     | R407C                   |
| Weight in kg.        | 2158 kg                 |
| Sizes                | 3350x2250x1670 mm       |
|                      | (LxWxH)                 |
| Compressor(s) type & | 5x Performer SZ185S4CA  |
| model                | & 1x SZ185S4CC          |
| Display              | Carrier Pro-Dialog Plus |
| Number of fans       | 4                       |
| Stock                | 1                       |
|                      |                         |

#### Used Carrier 30 RA 240

Used Carrier 30 RA 240 air-cooled chiller on R407C (Freon). Complete with 5 Performer SZ185S4CA & 1 SZ185S4CC scroll compressors, condenser with 4 fans that have a total airflow of 75.268 m<sup>3</sup>/h, brazed heat exchanger as evaporator and a control cabinet with a Carrier Pro-Dialog Plus controller.