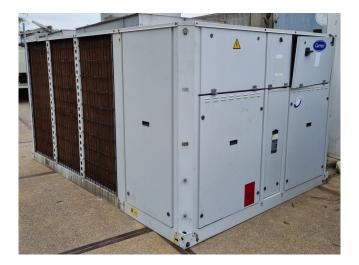

#### Used Carrier 30 RA 240

Used Carrier 30 RA 240 air-cooled chiller on R407C (Freon). Complete with 5 Performer SZ185S4CA & 1 SZ185S4CC scroll compressors, condenser with 4 fans that have a total airflow of 75.268 m<sup>3</sup>/h, brazed heat exchanger as evaporator and a control cabinet with a Carrier Pro-Dialog Plus controller.