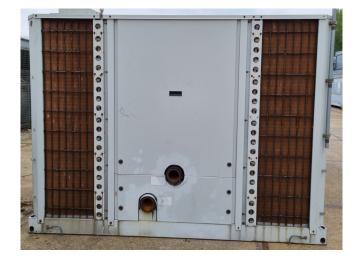

#### Used Carrier 30 RA 240

Used Carrier 30 RA 240 air-cooled chiller on R407C (Freon). Complete with 5 Performer SZ185S4CA & 1 SZ185S4CC scroll compressors, condenser with 4 fans that have a total airflow of 75.268 m<sup>3</sup>/h, brazed heat exchanger as evaporator and a control cabinet with a Carrier Pro-Dialog Plus controller.