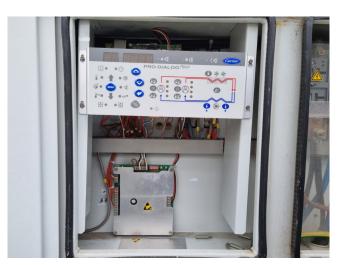

#### Used Carrier 30 RA 240

Used Carrier 30 RA 240 air-cooled chiller on R407C (Freon). Complete with 5 Performer SZ185S4CA & 1 SZ185S4CC scroll compressors, condenser with 4 fans that have a total airflow of 75.268 m<sup>3</sup>/h, brazed heat exchanger as evaporator and a control cabinet with a Carrier Pro-Dialog Plus controller.