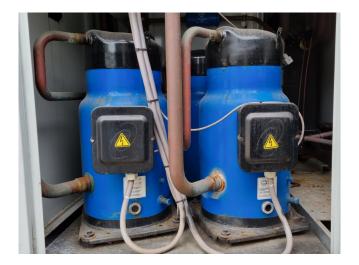

#### Used Carrier 30 RA 240

Used Carrier 30 RA 240 air-cooled chiller on R407C (Freon). Complete with 5 Performer SZ185S4CA & 1 SZ185S4CC scroll compressors, condenser with 4 fans that have a total airflow of 75.268 m<sup>3</sup>/h, brazed heat exchanger as evaporator and a control cabinet with a Carrier Pro-Dialog Plus controller.