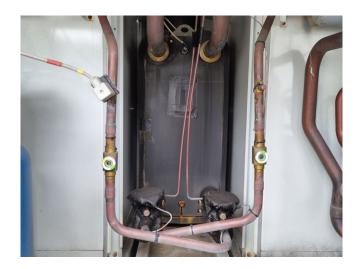

#### Used Carrier 30 RA 240

Used Carrier 30 RA 240 air-cooled chiller on R407C (Freon). Complete with 5 Performer SZ185S4CA & 1 SZ185S4CC scroll compressors, condenser with 4 fans that have a total airflow of 75.268 m<sup>3</sup>/h, brazed heat exchanger as evaporator and a control cabinet with a Carrier Pro-Dialog Plus controller.