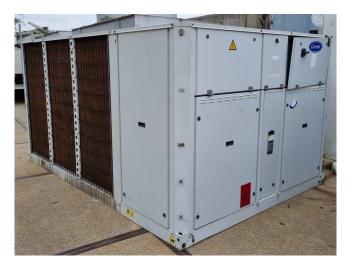

#### Used Carrier 30 RA 240

Used Carrier 30 RA 240 air-cooled chiller on R407C (Freon). Complete with 5 Performer SZ185S4CA & 1 SZ185S4CC scroll compressors, condenser with 4 fans that have a total airflow of 75.268 m<sup>3</sup>/h, brazed heat exchanger as evaporator and a control cabinet with a Carrier Pro-Dialog Plus controller.